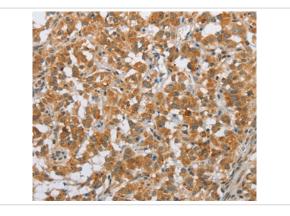

## Images

Immunohistochemical analysis of paraffin-embedded Human thyroid cancer tissue using #36839 at dilution 1/20.

Immunohistochemical analysis of paraffin-embedded Human cervical cancer tissue using #36839 at dilution 1/20.