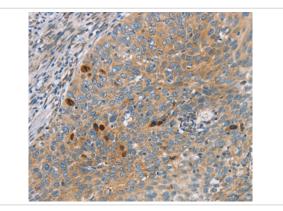

## Images

Immunohistochemical analysis of paraffin-embedded Human thyroid cancer tissue using #36839 at dilution 1/20.

Immunohistochemical analysis of paraffin-embedded Human cervical cancer tissue using #36839 at dilution 1/20.