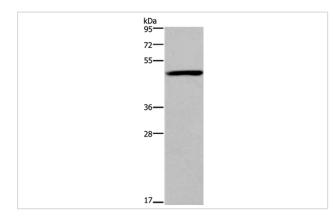

## Images

Gel: 10%SDS-PAGE Lysate: 30ug HepG2 cell Primary antibody: 1/250 dilution Secondary antibody dilution: 1/8000 Exposure time: 30 seconds