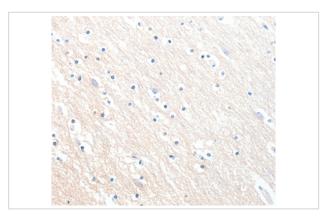

## Images

Gel: 10%SDS-PAGE Lysate: 40ug OP9 cell Primary antibody: 1/400 dilution Secondary antibody dilution: 1/8000 Exposure time: 10 minutes

Immunohistochemical analysis of paraffin-embedded Human brain tissue using #36990 at dilution 1/60.