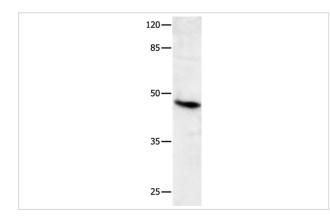

## Images

Gel: 10%SDS-PAGE Lysate: 40ug OP9 cell Primary antibody: 1/400 dilution Secondary antibody dilution: 1/8000 Exposure time: 10 minutes

Immunohistochemical analysis of paraffin-embedded Human brain tissue using #36990 at dilution 1/60.