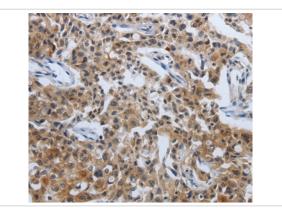

## Images

Immunohistochemical analysis of paraffin-embedded Human colon cancer tissue using #37209 at dilution 1/60.

Immunohistochemical analysis of paraffin-embedded Human lung cancer tissue using #37209 at dilution 1/60.