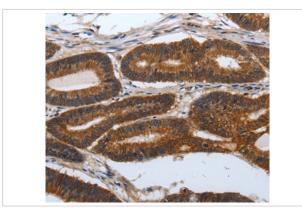

## Images

Immunohistochemical analysis of paraffin-embedded Human colon cancer tissue using #37209 at dilution 1/60.

Immunohistochemical analysis of paraffin-embedded Human lung cancer tissue using #37209 at dilution 1/60.