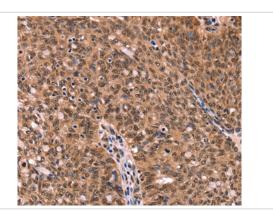

## **Images**

2.6mg/ml

Store at -20°C

Immunohistochemical analysis of paraffin-embedded Human thyroid cancer tissue using #37556 at dilution 1/40.

Immunohistochemical analysis of paraffin-embedded Human ovarain cancer tissue using #37556 at dilution 1/40.