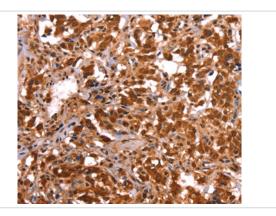

## **Images**

2.6mg/ml

Store at -20°C

Immunohistochemical analysis of paraffin-embedded Human thyroid cancer tissue using #37556 at dilution 1/40.

Immunohistochemical analysis of paraffin-embedded Human ovarain cancer tissue using #37556 at dilution 1/40.