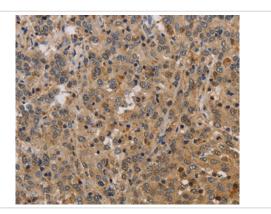

## **Images**

Immunohistochemical analysis of paraffin-embedded Human brain tissue using #37685 at dilution 1/40.

Immunohistochemical analysis of paraffin-embedded Human liver cancer tissue using #37685 at dilution 1/40.