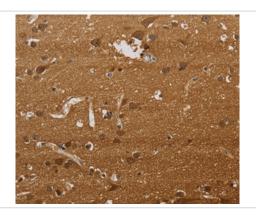

## **Images**

Immunohistochemical analysis of paraffin-embedded Human brain tissue using #37685 at dilution 1/40.

Immunohistochemical analysis of paraffin-embedded Human liver cancer tissue using #37685 at dilution 1/40.