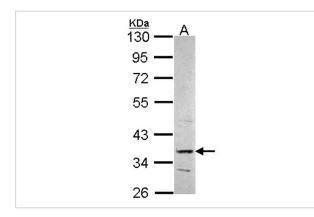

## Images

Sample (30 ug of whole cell lysate) A: Hep G2 10% SDS PAGE PRPS2 antibody diluted at 1: 1000

Immunohistochemical analysis of paraffin-embedded Hep3B xenograft, using PRPS2 antibody at 1: 100 dilution.