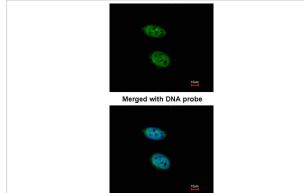

Immunofluorescence analysis of paraformaldehyde-fixed HeLa, using PRPS2 antibody at 1: 200 dilution.

Note: This product is for in vitro research use only