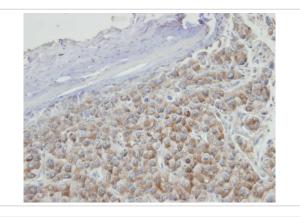

## Images

Sample (30 ug of whole cell lysate) A: Hep G2 10% SDS PAGE PRPS2 antibody diluted at 1: 1000

Immunohistochemical analysis of paraffin-embedded Hep3B xenograft, using PRPS2 antibody at 1: 100 dilution.