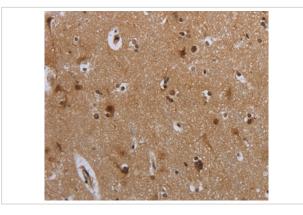

## Images

Immunohistochemical analysis of paraffin-embedded Human brain tissue using #37741 at dilution 1/40.