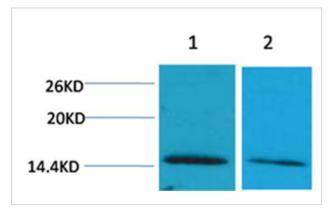

## **Images**

Western blot analysis of 1) Hela, 2)3T3, using #HW066 diluted at 1:2,000.