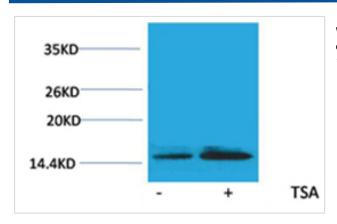

## **Images**

Western blot analysis of extracts from Hela cells, untreated (-) or treated with TSA (1 $\mu$ M, 18 hr; +), using #HW087 diluted at 1:2,000.