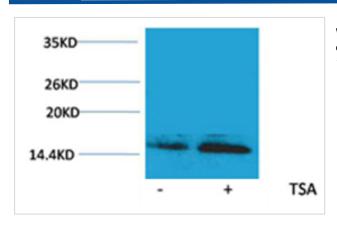

## **Images**

Western blot analysis of extracts from Hela cells, untreated (-) or treated with TSA ( $1\mu M$ ,  $18\ hr$ ; +), using #HW089 diluted at 1:2,000.