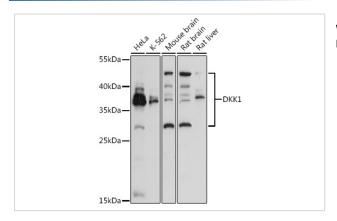

## Images

Western blot analysis of extracts of various cell lines, using DKK1 at 1:3000 dilution.