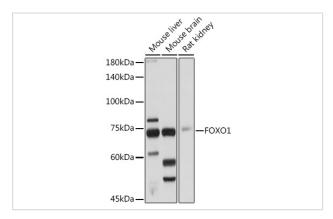

# **Images**

Western blot analysis of extracts of various cell lines, using FOXO1 antibody.