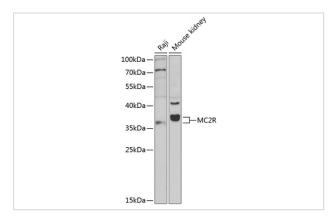

## **Images**

Western blot analysis of extracts of various cell lines, using MC2R antibody.