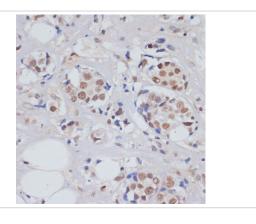

## Images

Immunohistochemistry of paraffin-embedded human breast cancer using SKIV2L2 at dilution of 1:100 (40x lens).

Immunohistochemistry of paraffin-embedded mouse testis using SKIV2L2 at dilution of 1:100 (40x lens).