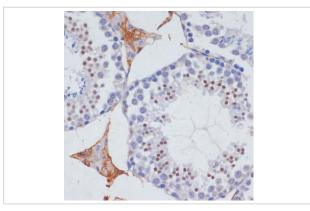

## Images

Immunohistochemistry of paraffin-embedded human breast cancer using SKIV2L2 at dilution of 1:100 (40x lens).

Immunohistochemistry of paraffin-embedded mouse testis using SKIV2L2 at dilution of 1:100 (40x lens).