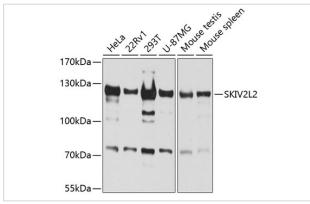

Western blot analysis of extracts of various cell lines, using SKIV2L2 at 1:1000 dilution.