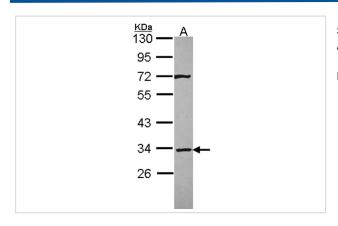

## **Application Details**

Predicted MW: 34kd

Western blotting: 1:500-1:3000

## **I**mages

Sample (30 ug of whole cell lysate) A: A431 10% SDS PAGE

Primary antibody diluted at 1: 3000