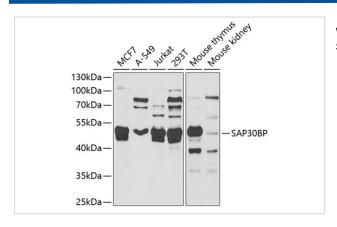

## **Images**

Western blot analysis of extracts of various cell lines, using SAP30BP at 1:1000 dilution.