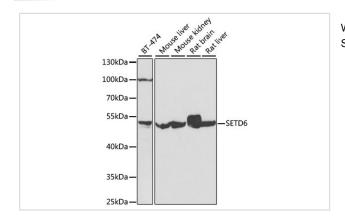

## **Images**

Western blot analysis of extracts of various cell lines, using SETD6 at 1:1000 dilution.