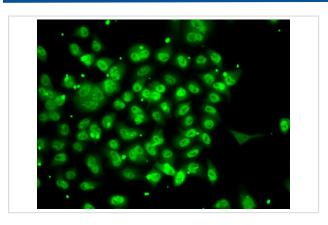

## **Images**

Immunofluorescence analysis of A-549 cells using SMYD3 .

Western blot analysis of extracts of various cell lines, using SMYD3 at 1:1000 dilution.