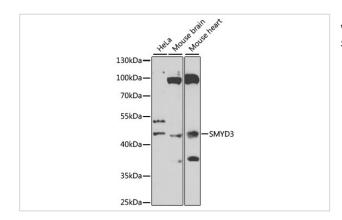

## **Images**

Immunofluorescence analysis of A-549 cells using SMYD3 .

Western blot analysis of extracts of various cell lines, using SMYD3 at 1:1000 dilution.