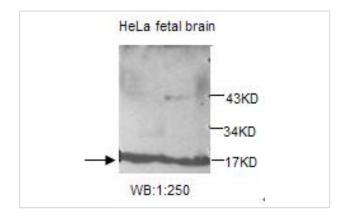

## **Application Details**

ELISA WB(Human fetal brain lysate)

## **Images**

Note: This product is for in vitro research use only