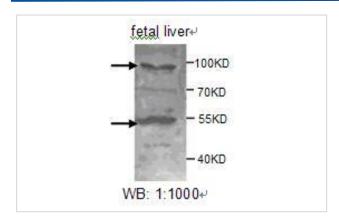

|
| Concentration         | 1.0mg/ml                                                                                                        |
| Formulation           | PBS, pH 7.4 with 0.02% Sodium Azide                                                                             |
| Storage               | This product is stable for several weeks at 4°C as an undiluted liquid. Dilute only prior to immediate use. For |
|                       | extended storage, aliquot contents and freeze at -20°C or below. Avoid cycles of freezing and thawing.          |
|                       | Expiration date is one (1) year from date of receipt.                                                           |

## Application Details

ELISA WB

## Images



Note: This product is for in vitro research use only