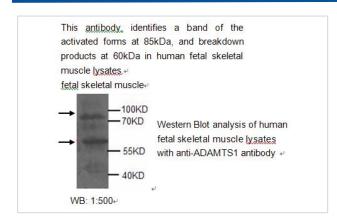

|
| Concentration         | 1.0mg/ml                                                                                                        |
| Formulation           | PBS, pH 7.4 with 0.02% Sodium Azide                                                                             |
| Storage               | This product is stable for several weeks at 4°C as an undiluted liquid. Dilute only prior to immediate use. For |
|                       | extended storage, aliquot contents and freeze at -20°C or below. Avoid cycles of freezing and thawing.          |
|                       | Expiration date is one (1) year from date of receipt.                                                           |

## **Application Details**

ELISA WB: 1:500

## **Images**



Note: This product is for in vitro research use only