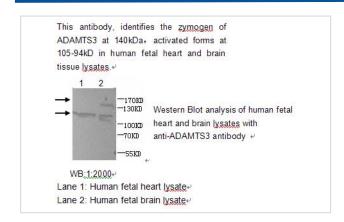

.com

| Product Name | ADAMTS3 Antibody |  |
|--------------|------------------|--|
| Host Species | Rabbit           |  |
| Clonality    | Polyclonal       |  |

Applications ELISA WB

Species Reactivity Hu

Specificity Not tested with other proteins

Immunogen Type Peptide-KLH

Immunogen Description Synthetic peptide conjugated to KLH

Purified

Target Name ADAMTS3

Concentration 1.0mg/ml

\_\_\_\_\_\_

Formulation PBS, pH 7.4 with 0.02% Sodium Azide

This product is stable for several weeks at 4°C as an undiluted liquid. Dilute only prior to immediate use. For

extended storage, aliquot contents and freeze at -20°C or below. Avoid cycles of freezing and thawing.

Expiration date is one (1) year from date of receipt.

## **Application Details**

ELISA WB: 1:2000

## **Images**

Storage



Note: This product is for in vitro research use only