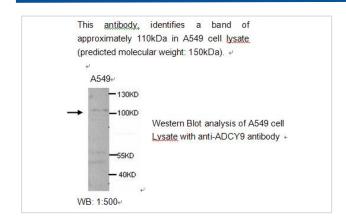

ADCY9 Antibody |  |
| Host Species                          | Rabbit         |  |
| Clonality                             | Polyclonal     |  |
| Purification                          | Purified       |  |

Species Reactivity Hu

Specificity Not tested with other proteins

Immunogen Type Peptide-KLH

Immunogen Description Synthetic peptide conjugated to KLH

ELISA WB

Target Name ADCY9

Concentration 1.0mg/ml

Formulation PBS, pH 7.4 with 0.02% Sodium Azide

Storage This product is stable for several weeks at 4°C as an undiluted liquid. Dilute only prior to immediate use. For

extended storage, aliquot contents and freeze at -20°C or below. Avoid cycles of freezing and thawing.

Expiration date is one (1) year from date of receipt.

## Application Details

ELISA WB: 1:500

## **Images**



Note: This product is for in vitro research use only