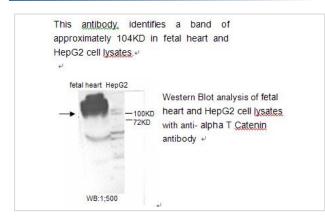

| 1.0mg/ml                                                                                                        |
| Formulation                           | PBS, pH 7.4 with 0.02% Sodium Azide                                                                             |
| Storage                               | This product is stable for several weeks at 4°C as an undiluted liquid. Dilute only prior to immediate use. For |
|                                       | extended storage, aliquot contents and freeze at -20°C or below. Avoid cycles of freezing and thawing.          |
|                                       | Expiration date is one (1) year from date of receipt.                                                           |

## **Application Details**

ELISA WB: 1:500

## Images



Note: This product is for in vitro research use only