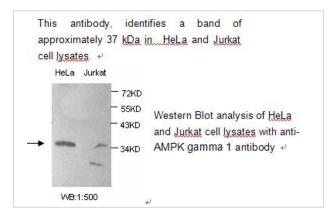

|
| Formulation           | PBS, pH 7.4 with 0.02% Sodium Azide                                                                             |
| Storage               | This product is stable for several weeks at 4°C as an undiluted liquid. Dilute only prior to immediate use. For |
|                       | extended storage, aliquot contents and freeze at -20°C or below. Avoid cycles of freezing and thawing.          |
|                       | Expiration date is one (1) year from date of receipt.                                                           |
|                       |                                                                                                                 |

## **Application Details**

ELISA WB: 1:500

## Images



Note: This product is for in vitro research use only