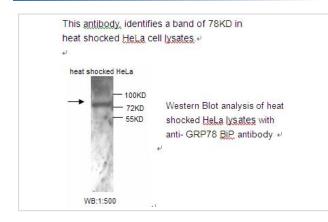

|
| Concentration         | 1.0mg/ml                                                                                                        |
| Formulation           | PBS, pH 7.4 with 0.02% Sodium Azide                                                                             |
| Storage               | This product is stable for several weeks at 4°C as an undiluted liquid. Dilute only prior to immediate use. For |
|                       | extended storage, aliquot contents and freeze at -20°C or below. Avoid cycles of freezing and thawing.          |
|                       | Expiration date is one (1) year from date of receipt.                                                           |

## **Application Details**

ELISA WB: 1:500

## Images



Note: This product is for in vitro research use only