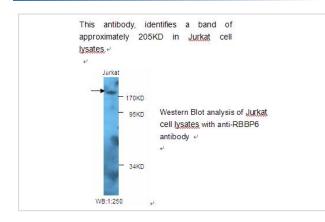

|
| Concentration         | 1.0mg/ml                                                                                                        |
| Formulation           | PBS, pH 7.4 with 0.02% Sodium Azide                                                                             |
| Storage               | This product is stable for several weeks at 4°C as an undiluted liquid. Dilute only prior to immediate use. For |
|                       | extended storage, aliquot contents and freeze at -20°C or below. Avoid cycles of freezing and thawing.          |
|                       | Expiration date is one (1) year from date of receipt.                                                           |

## Application Details

ELISA WB: 1:250

## Images



Note: This product is for in vitro research use only