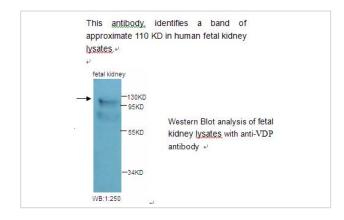

protein. Not tested with other proteins |
| Immunogen Type        | Peptide-KLH                                                                           |
| Immunogen Description | Synthetic peptide conjugated to KLH                                                   |
| Target Name           | VDP                                                                                   |

Formulation PBS, pH 7.4 with 0.02% Sodium Azide

Storage This product is stable for several weeks at 4°C as an undiluted liquid. Dilute only prior to immediate use. For

extended storage, aliquot contents and freeze at -20°C or below. Avoid cycles of freezing and thawing.

Expiration date is one (1) year from date of receipt.

1.0mg/ml

## **Application Details**

ELISA WB: 1:250

Concentration

## **Images**



Note: This product is for in vitro research use only