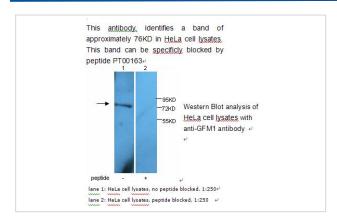

| GFM1                                                                                                            |
| Concentration         | 1.0mg/ml                                                                                                        |
| Formulation           | PBS, pH 7.4 with 0.02% Sodium Azide                                                                             |
| Storage               | This product is stable for several weeks at 4°C as an undiluted liquid. Dilute only prior to immediate use. For |
|                       | extended storage, aliquot contents and freeze at -20°C or below. Avoid cycles of freezing and thawing.          |

Expiration date is one (1) year from date of receipt.

## **Application Details**

ELISA WB: 1:250

## **Images**



Note: This product is for in vitro research use only