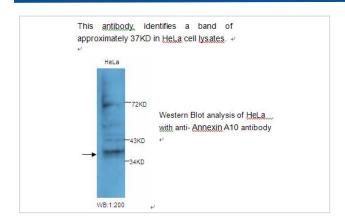

|
| Concentration         | 1.0mg/ml                                                                                                        |
| Formulation           | PBS, pH 7.4 with 0.02% Sodium Azide                                                                             |
| Storage               | This product is stable for several weeks at 4°C as an undiluted liquid. Dilute only prior to immediate use. For |
|                       | extended storage, aliquot contents and freeze at -20°C or below. Avoid cycles of freezing and thawing.          |
|                       | Expiration date is one (1) year from date of receipt.                                                           |

## Application Details

ELISA WB: 1:200

## **Images**



Note: This product is for in vitro research use only