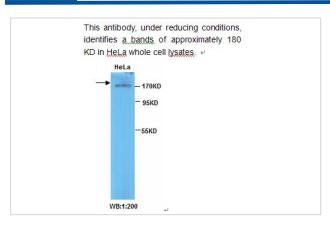

|
| Concentration         | 1.0mg/ml                                                                                                        |
| Formulation           | PBS, pH 7.4 with 0.02% Sodium Azide                                                                             |
| Storage               | This product is stable for several weeks at 4°C as an undiluted liquid. Dilute only prior to immediate use. For |
|                       | extended storage, aliquot contents and freeze at -20°C or below. Avoid cycles of freezing and thawing.          |
|                       | Expiration date is one (1) year from date of receipt.                                                           |

## Application Details

ELISA WB: 1:200

## Images



Note: This product is for in vitro research use only