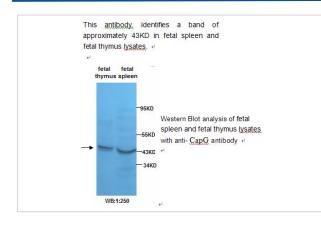

|
| Concentration         | 1.0mg/ml                                                                                                        |
| Formulation           | PBS, pH 7.4 with 0.02% Sodium Azide                                                                             |
| Storage               | This product is stable for several weeks at 4°C as an undiluted liquid. Dilute only prior to immediate use. For |
|                       | extended storage, aliquot contents and freeze at -20°C or below. Avoid cycles of freezing and thawing.          |
|                       | Expiration date is one (1) year from date of receipt.                                                           |

## Application Details

ELISA WB: 1:250

## Images



Note: This product is for in vitro research use only