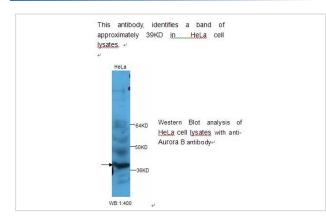

|
| Concentration         | 1.0mg/ml                                                                                                        |
| Formulation           | PBS, pH 7.4 with 0.02% Sodium Azide                                                                             |
| Storage               | This product is stable for several weeks at 4°C as an undiluted liquid. Dilute only prior to immediate use. For |
|                       | extended storage, aliquot contents and freeze at -20°C or below. Avoid cycles of freezing and thawing.          |
|                       | Expiration date is one (1) year from date of receipt.                                                           |

## Application Details

ELISA WB: 1:400

## Images



Note: This product is for in vitro research use only