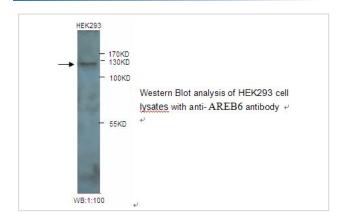

escription | Synthetic peptide conjugated to KLH                                                       |
| Target Name           | AREB6                                                                                     |
| Concentration         | 1.0mg/ml                                                                                  |
| Formulation           | PBS, pH 7.4 with 0.02% Sodium Azide                                                       |

Expiration date is one (1) year from date of receipt.

This product is stable for several weeks at 4°C as an undiluted liquid. Dilute only prior to immediate use. For extended storage, aliquot contents and freeze at -20°C or below. Avoid cycles of freezing and thawing.

## **Application Details**

ELISA WB: 1:100

## **Images**

Storage



Note: This product is for in vitro research use only