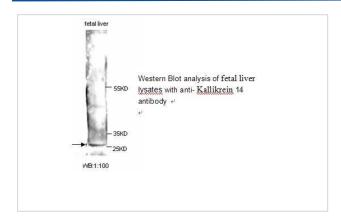

Target Name        | Kallikrein 14                                                                                                   |
| Concentration      | 1.0mg/ml                                                                                                        |
| Formulation        | PBS, pH 7.4 with 0.02% Sodium Azide                                                                             |
| Storage            | This product is stable for several weeks at 4°C as an undiluted liquid. Dilute only prior to immediate use. For |
|                    | extended storage, aliquot contents and freeze at -20°C or below. Avoid cycles of freezing and thawing.          |

Expiration date is one (1) year from date of receipt.

## **Application Details**

ELISA WB: 1:100

## **Images**



Note: This product is for in vitro research use only