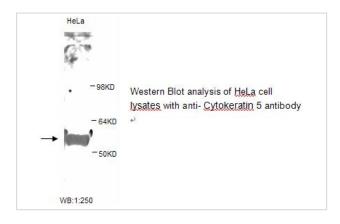

|
| Concentration         | 1.0mg/ml                                                                                                        |
| Formulation           | PBS, pH 7.4 with 0.02% Sodium Azide                                                                             |
| Storage               | This product is stable for several weeks at 4°C as an undiluted liquid. Dilute only prior to immediate use. For |
|                       | extended storage, aliquot contents and freeze at -20°C or below. Avoid cycles of freezing and thawing.          |
|                       | Expiration date is one (1) year from date of receipt.                                                           |

## Application Details

ELISA WB: 1:250

## **Images**



Note: This product is for in vitro research use only