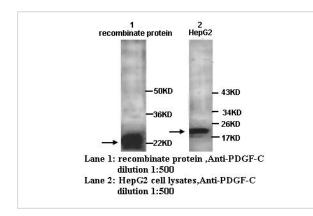

|
| Formulation           | PBS, pH 7.4 with 0.02% Sodium Azide                                                                             |
| Storage               | This product is stable for several weeks at 4°C as an undiluted liquid. Dilute only prior to immediate use. For |
|                       | extended storage, aliquot contents and freeze at -20°C or below. Avoid cycles of freezing and thawing.          |
|                       | Expiration date is one (1) year from date of receipt.                                                           |
|                       |                                                                                                                 |

## **Application Details**

ELISA WB: 1:500

## Images



Note: This product is for in vitro research use only