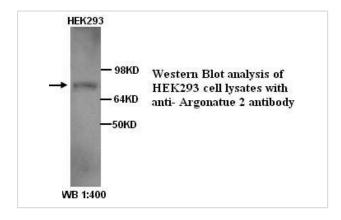

## **Application Details**

ELISA WB: 1:400

## **Images**

Note: This product is for in vitro research use only