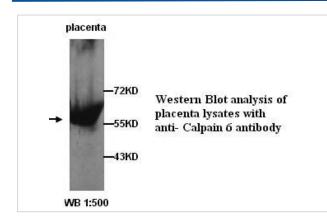

|
| Concentration         | 1.0mg/ml                                                                                                        |
| Formulation           | PBS, pH 7.4 with 0.02% Sodium Azide                                                                             |
| Storage               | This product is stable for several weeks at 4°C as an undiluted liquid. Dilute only prior to immediate use. For |
|                       | extended storage, aliquot contents and freeze at -20°C or below. Avoid cycles of freezing and thawing.          |
|                       | Expiration date is one (1) year from date of receipt.                                                           |

## Application Details

ELISA WB: 1:500

## Images



Note: This product is for in vitro research use only