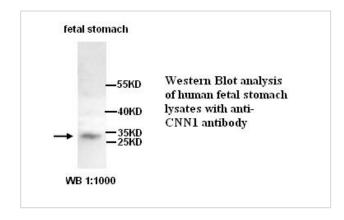

|
| Concentration         | 1.0mg/ml                                                                                                        |
| Formulation           | PBS, pH 7.4 with 0.02% Sodium Azide                                                                             |
| Storage               | This product is stable for several weeks at 4°C as an undiluted liquid. Dilute only prior to immediate use. For |
|                       | extended storage, aliquot contents and freeze at -20°C or below. Avoid cycles of freezing and thawing.          |
|                       | Expiration date is one (1) year from date of receipt.                                                           |

## Application Details

ELISA WB

## **Images**



Note: This product is for in vitro research use only