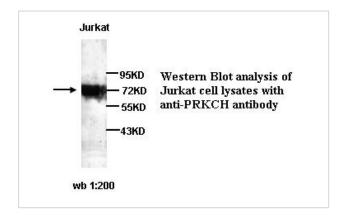

|
| Concentration         | 1.0mg/ml                                                                                                        |
| Formulation           | PBS, pH 7.4 with 0.02% Sodium Azide                                                                             |
| Storage               | This product is stable for several weeks at 4°C as an undiluted liquid. Dilute only prior to immediate use. For |
|                       | extended storage, aliquot contents and freeze at -20°C or below. Avoid cycles of freezing and thawing.          |
|                       | Expiration date is one (1) year from date of receipt.                                                           |

## Application Details

ELISA WB

## **Images**



Note: This product is for in vitro research use only