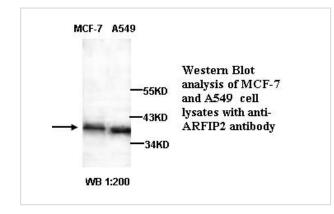

|
| Concentration         | 1.0mg/ml                                                                                                        |
| Formulation           | PBS, pH 7.4 with 0.02% Sodium Azide                                                                             |
| Storage               | This product is stable for several weeks at 4°C as an undiluted liquid. Dilute only prior to immediate use. For |
|                       | extended storage, aliquot contents and freeze at -20°C or below. Avoid cycles of freezing and thawing.          |
|                       | Expiration date is one (1) year from date of receipt.                                                           |

## Application Details

ELISA WB

## Images



Note: This product is for in vitro research use only