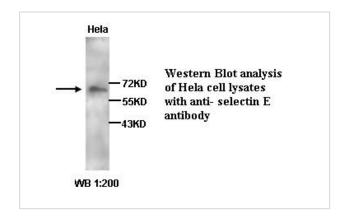

|
| Concentration         | 1.0mg/ml                                                                                                        |
| Formulation           | PBS, pH 7.4 with 0.02% Sodium Azide                                                                             |
| Storage               | This product is stable for several weeks at 4°C as an undiluted liquid. Dilute only prior to immediate use. For |
|                       | extended storage, aliquot contents and freeze at -20°C or below. Avoid cycles of freezing and thawing.          |
|                       | Expiration date is one (1) year from date of receipt.                                                           |

## Application Details

ELISA WB

## Images



Note: This product is for in vitro research use only