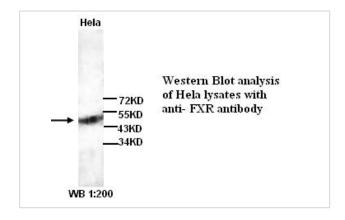

|
| Concentration         | 1.0mg/ml                                                                                                        |
| Formulation           | PBS, pH 7.4 with 0.02% Sodium Azide                                                                             |
| Storage               | This product is stable for several weeks at 4°C as an undiluted liquid. Dilute only prior to immediate use. For |
|                       | extended storage, aliquot contents and freeze at -20°C or below. Avoid cycles of freezing and thawing.          |
|                       | Expiration date is one (1) year from date of receipt.                                                           |

## Application Details

ELISA WB

## **Images**



Note: This product is for in vitro research use only