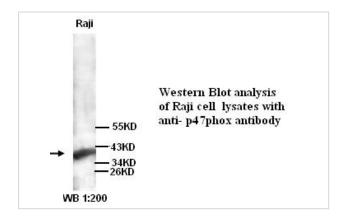

Name           | p47phox                                                                                                         |
| Concentration         | 1.0mg/ml                                                                                                        |
| Formulation           | PBS, pH 7.4 with 0.02% Sodium Azide                                                                             |
| Storage               | This product is stable for several weeks at 4°C as an undiluted liquid. Dilute only prior to immediate use. For |
|                       | extended storage, aliquot contents and freeze at -20°C or below. Avoid cycles of freezing and thawing.          |

Expiration date is one (1) year from date of receipt.

## Application Details

ELISA WB IHC

## **Images**



Note: This product is for in vitro research use only