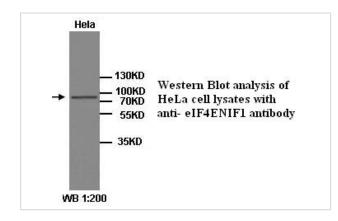

|
| Concentration         | 1.0mg/ml                                                                                                        |
| Formulation           | PBS, pH 7.4 with 0.02% Sodium Azide                                                                             |
| Storage               | This product is stable for several weeks at 4°C as an undiluted liquid. Dilute only prior to immediate use. For |
|                       | extended storage, aliquot contents and freeze at -20°C or below. Avoid cycles of freezing and thawing.          |
|                       | Expiration date is one (1) year from date of receipt.                                                           |

## Application Details

ELISA WB

## Images



Note: This product is for in vitro research use only