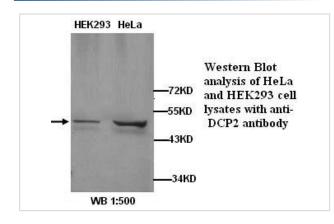

|
| Concentration         | 1.0mg/ml                                                                                                        |
| Formulation           | PBS, pH 7.4 with 0.02% Sodium Azide                                                                             |
| Storage               | This product is stable for several weeks at 4°C as an undiluted liquid. Dilute only prior to immediate use. For |
|                       | extended storage, aliquot contents and freeze at -20°C or below. Avoid cycles of freezing and thawing.          |
|                       | Expiration date is one (1) year from date of receipt.                                                           |

## Application Details

ELISA WB

## Images



Note: This product is for in vitro research use only