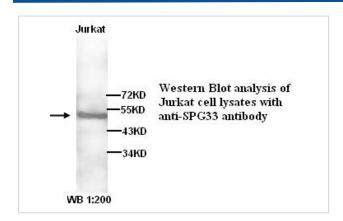

|
| Concentration         | 1.0mg/ml                                                                                                        |
| Formulation           | PBS, pH 7.4 with 0.02% Sodium Azide                                                                             |
| Storage               | This product is stable for several weeks at 4°C as an undiluted liquid. Dilute only prior to immediate use. For |
|                       | extended storage, aliquot contents and freeze at -20°C or below. Avoid cycles of freezing and thawing.          |
|                       | Expiration date is one (1) year from date of receipt.                                                           |

## Application Details

ELISA WB

## **Images**



Note: This product is for in vitro research use only