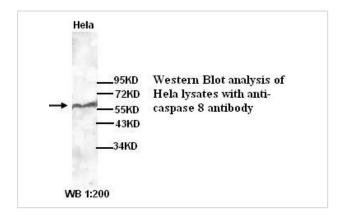

## caspase 8 Antibody

Catalog No: #39265

Orders: order@signalwayantibody.com Support: tech@signalwayantibody.com

| Description           | Support: tech@signalwayantibody.com                                                                             |
|-----------------------|-----------------------------------------------------------------------------------------------------------------|
| Product Name          | caspase 8 Antibody                                                                                              |
| Host Species          | Rabbit                                                                                                          |
| Clonality             | Polyclonal                                                                                                      |
| Purification          | Affinity purified                                                                                               |
| Applications          | ELISA WB                                                                                                        |
| Species Reactivity    | Hu                                                                                                              |
| Specificity           | Not yet tested in other species.                                                                                |
| Immunogen Type        | Peptide-KLH                                                                                                     |
| Immunogen Description | Synthetic peptide conjugated to KLH                                                                             |
| Target Name           | caspase 8                                                                                                       |
| Concentration         | 1.0mg/ml                                                                                                        |
| Formulation           | PBS, pH 7.4 with 0.02% Sodium Azide                                                                             |
| Storage               | This product is stable for several weeks at 4°C as an undiluted liquid. Dilute only prior to immediate use. For |
|                       | extended storage, aliquot contents and freeze at -20°C or below. Avoid cycles of freezing and thawing.          |
|                       | Expiration date is one (1) year from date of receipt.                                                           |

## **Images**

Note: This product is for in vitro research use only